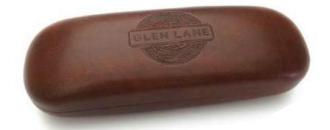

# Stately eyewear that combines classic elegance and high-end detailing.

A stunning new collection for both men and women. Glen Lane offers vintage inspired frames in a refined, elegant and earthy palette of crystals, tortoises and classic blacks. The collection features handmade acetate and metal frames, with detailing such as: saddle bridges, coined edges, hand wrapped Windsor rims, keyhole bridges, bold browlines, iconic rounds and antique finishes. Each Glen Lane frame includes a custom soft leatherette clam shell case and a microfiber cleaning cloth. Available point of purchase for the collection include an elegant 1-place display, logo block and frame mat display.

## Quick Facts:

Releases Per Year:8-10

Established in 2016

Featured in The Vision Council's Eyecessorize Fall/Winter 2016 Trends

Featured in the 2018 SECO Fashion Show

Clam Shell Case & Microfiber Cloth