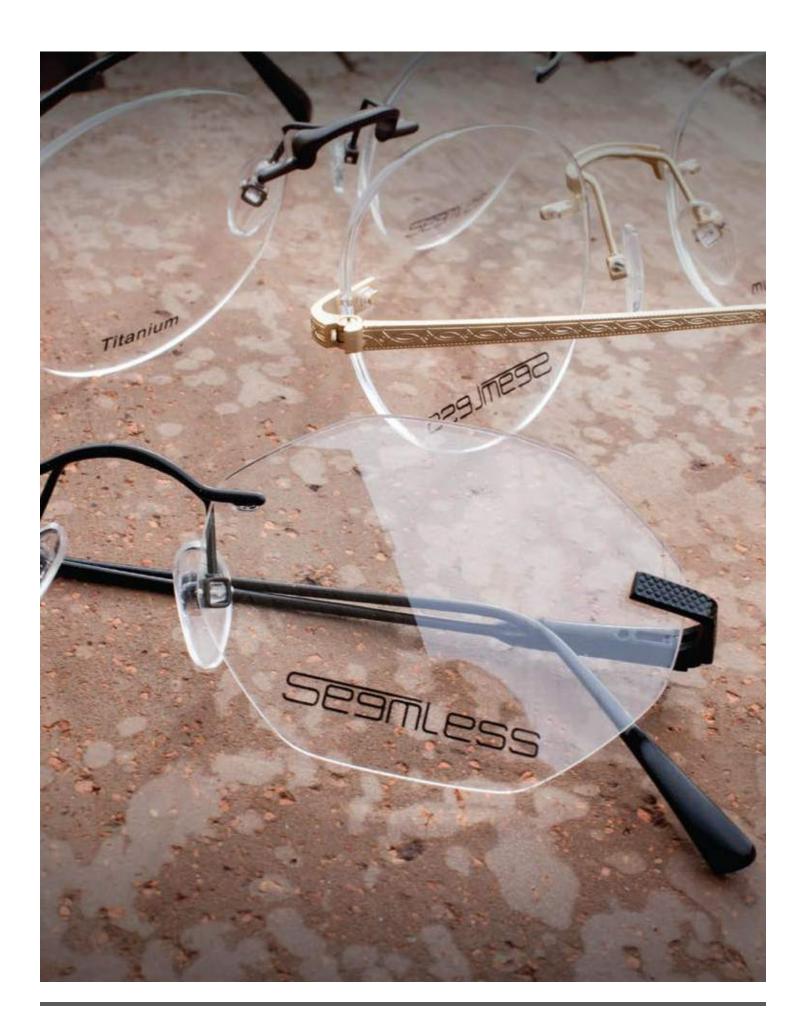

# Patented New Rimless Technology

The Seemless collection uses a unique wide oval shape plug with horizontal & vertical grooves on it's surface. When used with the patented bonding agent, the lens and the frame fuse together. The strong adhesive acts as a buffer between the lens and the plug virtually eliminating the stress in the lenses. This reduction of stress prevents cracking and loosening of the lens for the life of the Seemless frame.

# 17 STYLES

6-Place Display

Foldable Case with every frame

# Quick Facts:

- Releases Per Year: 4-6
- Featured in 20/20 Magazine, and Vision Monday Magazine
- Patients can choose their final lens shape from any of the Seemless lens shapes

Counter Card Available