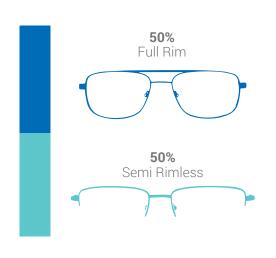

#### 58% - Ladies' Frames

42% - Men's Frames

77% - Full Rim

23% - Semi Rimless