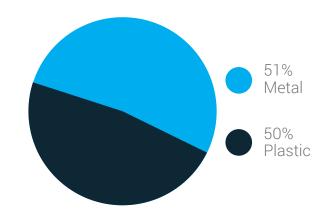

# 100% Pure Titanium Collection

The Pure-T collection by Kasperek is 100% Titanium hypoallergenic collection, which features a wide range of styles and colors for men and women. Pure-T offers classic shapes available in full frame, semi-rimless and 3 piece compression drill mounts.