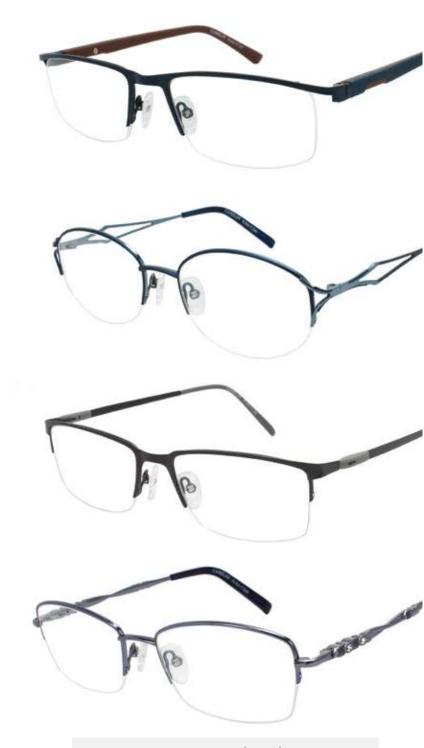

# 100% Pure Titanium Collection

The Pure-T collection by Kasperek is 100% Titanium hypoallergenic collection, which features a wide range of styles and colors for men and women. Pure-T offers classic shapes available in full frame, semi-rimless and 3 piece compression drill mounts.

# 45+ STYLES

Counter Card Available