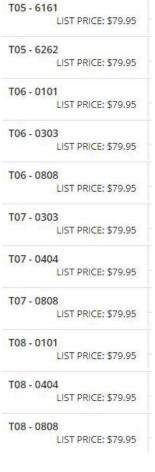

## **TSO Member Price**

\$47.97 each

| P01 - 0103          | S07 - 0316                         |
|---------------------|------------------------------------|
| LIST PRICE: \$79.95 | LIST PRICE: \$79.95                |
| P01 - 0162          | <b>S07 - 0406</b>                  |
| LIST PRICE: \$79.95 | LIST PRICE: \$79.95                |
| P01 - 0261          | S07 - 0460                         |
| LIST PRICE: \$79.95 | LIST PRICE: \$79.95<br>\$08 - 0460 |
| LIST PRICE: \$79.95 | LIST PRICE: \$79.95                |
| S01 - 0404          | S08 - 0606                         |
| LIST PRICE: \$79.95 | LIST PRICE: \$79.95                |
| S01 - 0506          | \$08 - 1008                        |
| LIST PRICE: \$79.95 | LIST PRICE: \$79.95                |
| S02 - 0104          | T01 - 0303                         |
| LIST PRICE: \$79.95 | LIST PRICE: \$79.95                |
| S02 - 0304          | T01 - 0404                         |
| LIST PRICE: \$79.95 | LIST PRICE: \$79.95                |
| S02 - 2004          | T01 - 1010                         |
| LIST PRICE: \$79.95 | LIST PRICE: \$79.95                |
| S03 - 0204          | T02 - 1003                         |
| LIST PRICE: \$79.95 | LIST PRICE: \$79.95                |
| S03 - 0206          | T02 - 1004                         |
| LIST PRICE: \$79.95 | LIST PRICE: \$79.95                |
| S03 - 0404          | T02 - 1006                         |
| LIST PRICE: \$79.95 | LIST PRICE: \$79.95                |
| S04 - 0116          | T03 - 1006                         |
| LIST PRICE: \$79.95 | LIST PRICE: \$79.95                |
| S04 - 0506          | T03 - 1061                         |
| LIST PRICE: \$79.95 | LIST PRICE: \$79.95                |
| S04 - 2061          | T03 - 1062                         |
| LIST PRICE: \$79.95 | LIST PRICE: \$79.95                |
| S05 - 0408          | T04 - 0303                         |
| LIST PRICE: \$79.95 | LIST PRICE: \$79.95                |
| S05 - 0560          | T04 - 0606                         |
| LIST PRICE: \$79.95 | LIST PRICE: \$79.95                |
| S05 - 0606          | T04 - 2020                         |
| LIST PRICE: \$79.95 | LIST PRICE: \$79,95                |
| S06 - 0202          | T05 - 0505                         |
| LIST PRICE: \$79.95 | LIST PRICE: \$79,95                |
| S06 - 0404          | T05 - 6161                         |
| LIST PRICE: \$79.95 | LIST PRICE: \$79.95                |
|                     |                                    |