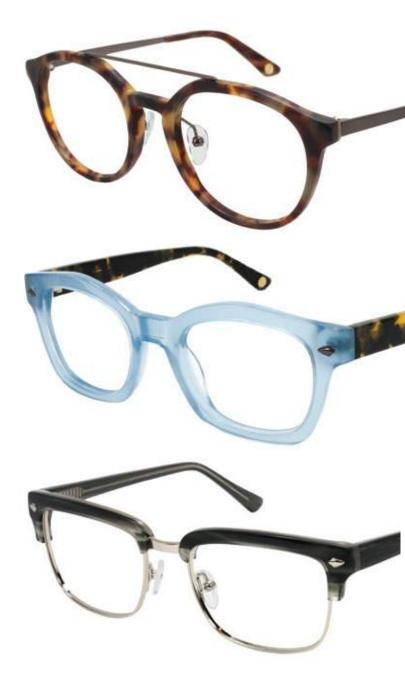

# Stately eyewear that combines classic elegance and high-end detailing.

A stunning new collection for both men and women. Glen Lane offers vintage inspired frames in a refined, elegant and earthy palette of crystals, tortoises and classic blacks. The collection features handmade acetate and metal frames, with detailing such as: saddle bridges, coined edges, hand wrapped Windsor rims, keyhole bridges, bold browlines, iconic rounds and antique finishes. Each Glen Lane frame includes a custom soft leatherette clam shell case and a microfiber cleaning cloth. Available point of purchase for the collection include an elegant 1-place display, logo block and frame mat display.