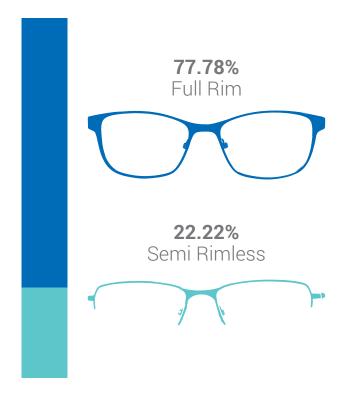

#### 58% - Ladies' Frames

42% - Men's Frames

77% - Full Rim

23% - Semi Rimless