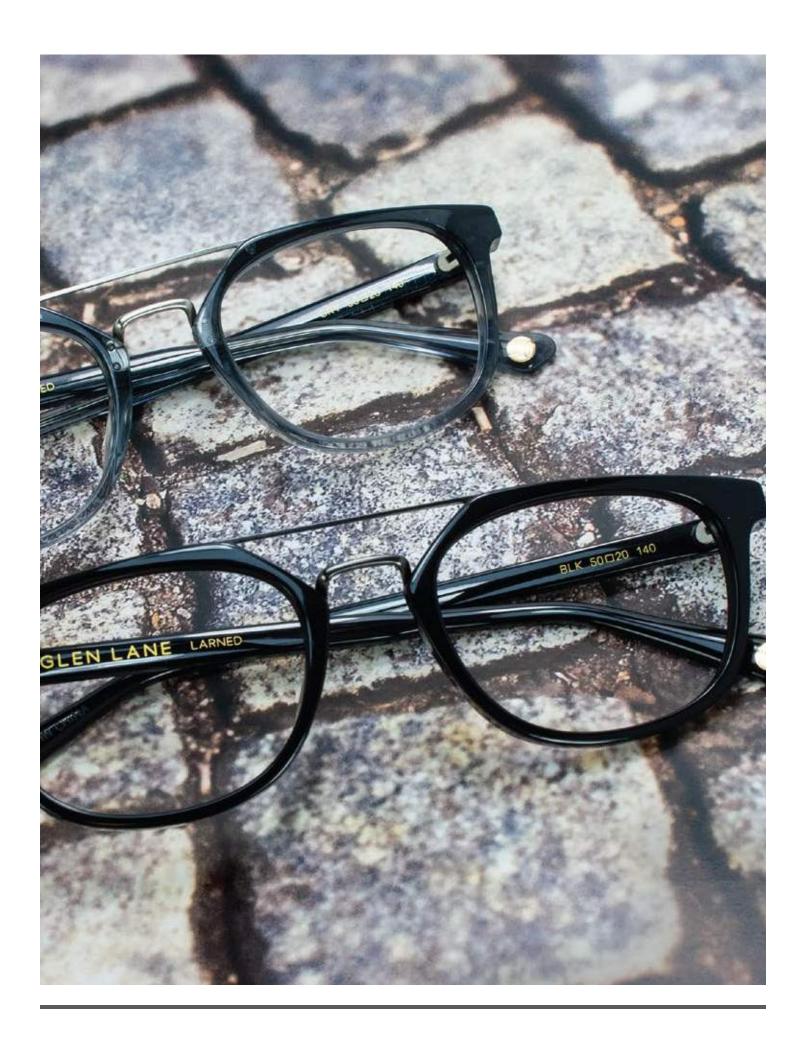

# Stately eyewear that combines classic elegance and high-end detailing.

A stunning new collection for both men and women. Glen Lane offers vintage inspired frames in a refined, elegant and earthy palette of crystals, tortoises and classic blacks. The collection features handmade acetate and metal frames, with detailing such as: saddle bridges, coined edges, hand wrapped Windsor rims, keyhole bridges, bold browlines, iconic rounds and antique finishes. Each Glen Lane frame includes a custom soft leatherette clam shell case and a microfiber cleaning cloth. Available point of purchase for the collection include an elegant 1-place display, logo block and frame mat display.