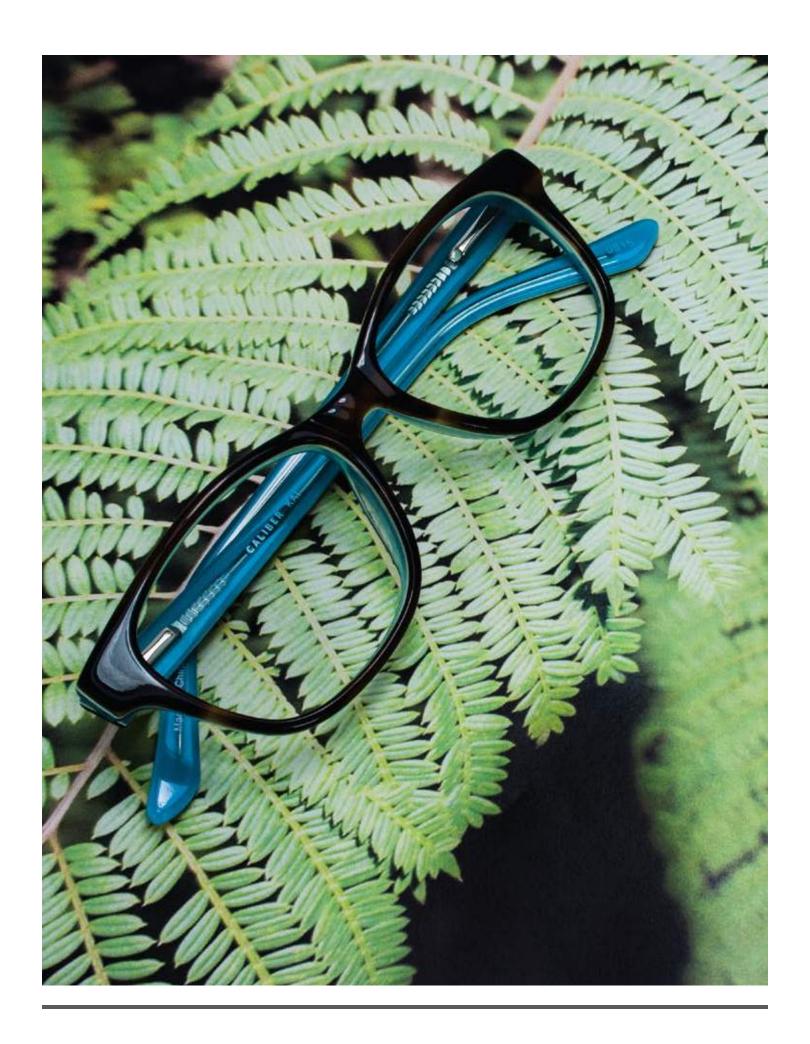

# **Managed Care Solution**

Our Caliber collection is the perfect solution for your managed care patients. The collection features classic shapes, colors, and spring hinges. Offering styles for men, ladies' and kids.

# 35+ STYLES **Quick Facts:** Releases Per Year: 4-6 Established in 2004 Quality materials used such as acetate 100% Full Rim 48% - Men's 52% - Ladies' MMM 100% - Spring Hinges **TSO Member Price** Frames Data List Price \$7 each \$39.95 each