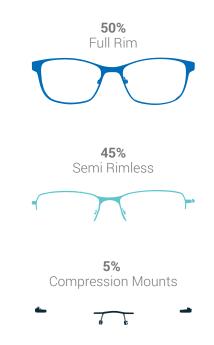

# 100% Pure Titanium Collection

The Pure-T collection by Kasperek is 100% Titanium hypoallergenic collection, which features a wide range of styles and colors for men and women. Pure-T offers classic shapes available in full frame, semi-rimless and 3 piece compression drill mounts.

#### 58% - Ladies' Frames

42% - Men's Frames

77% - Full Rim

23% - Semi Rimless