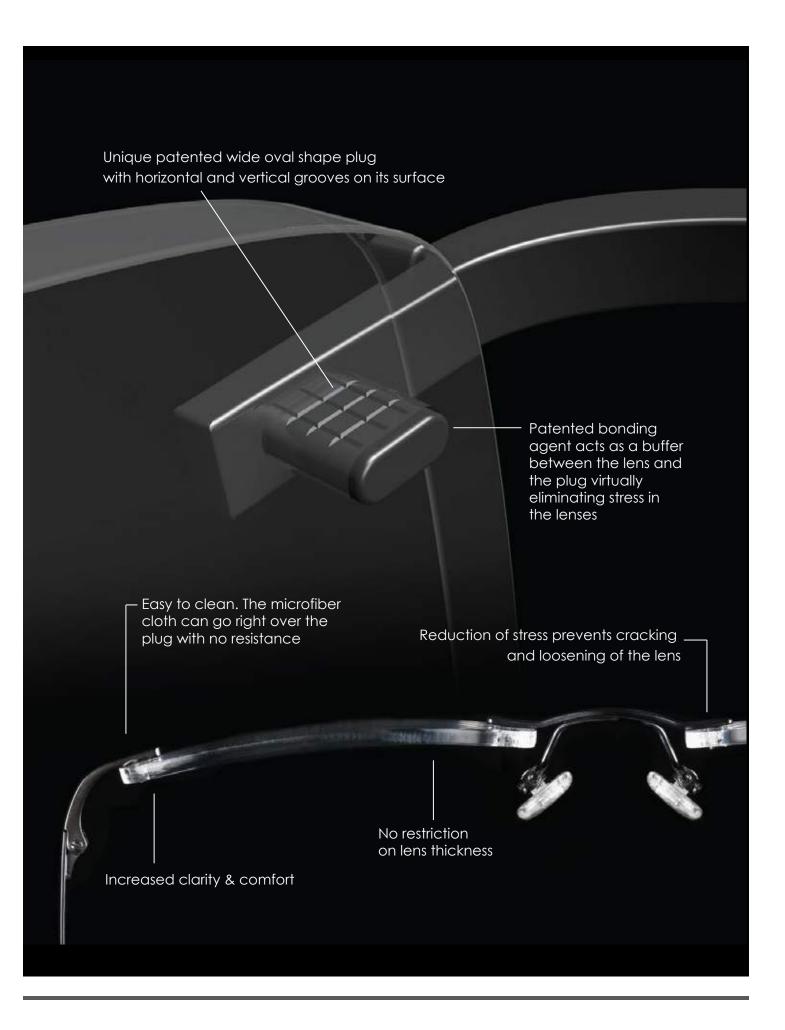

# Patented New Rimless Technology

The Seemless collection uses a unique wide oval shape plug with horizontal & vertical grooves on it's surface. When used with the patented bonding agent, the lens and the frame fuse together. The strong adhesive acts as a buffer between the lens and the plug virtually eliminating the stress in the lenses. This reduction of stress prevents cracking and loosening of the lens for the life of the Seemless frame.