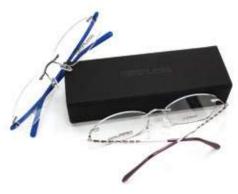

# Patented New Rimless Technology

The Seemless collection uses a unique wide oval shape plug with horizontal & vertical grooves on it's surface. When used with the patented bonding agent, the lens and the frame fuse together. The strong adhesive acts as a buffer between the lens and the plug virtually eliminating the stress in the lenses. This reduction of stress prevents cracking and loosening of the lens for the life of the Seemless frame.