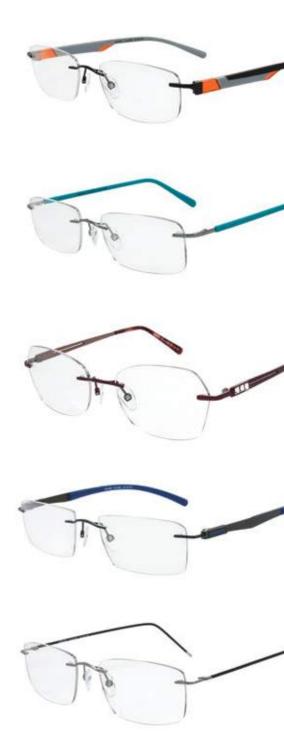

# 100% Pure Titanium Collection

The Pure-T collection by Kasperek is 100% Titanium hypoallergenic collection, which features a wide range of styles and colors for men and women. Pure-T offers classic shapes available in full frame, semi-rimless and 3 piece compression drill mounts.

# 45+ STYLES

Counter Card Available