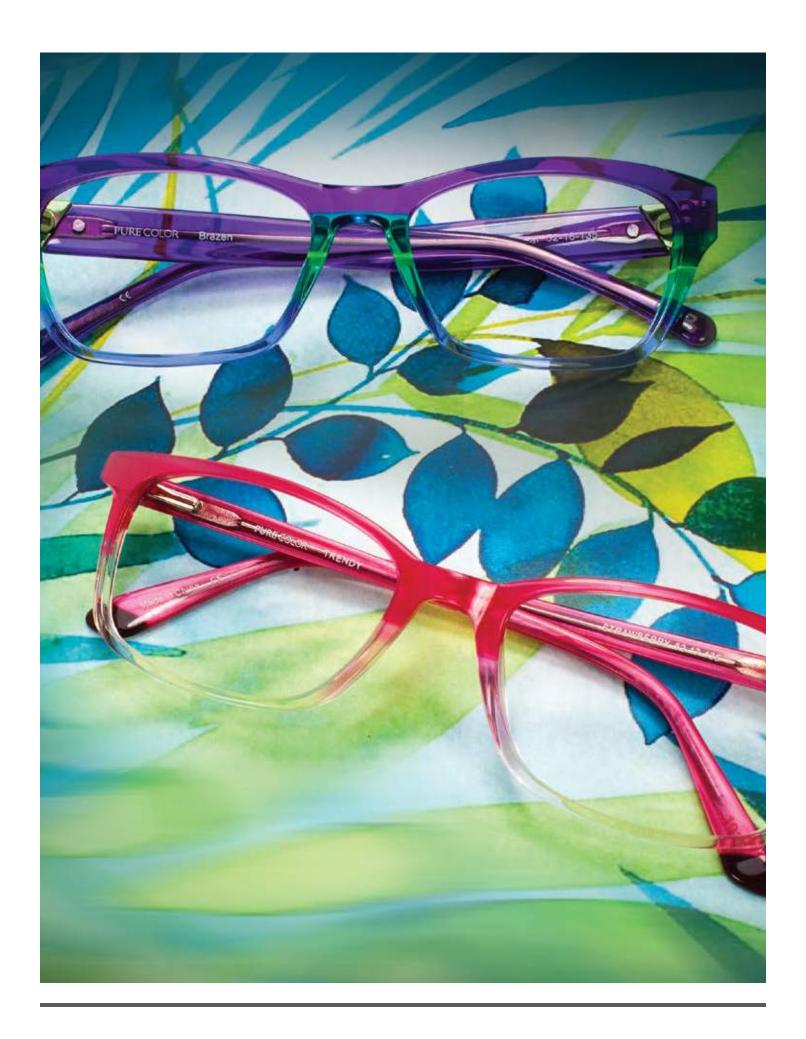

# Wearable Color Eyewear

The Pure Color collection is comprised of colorfully embellished, irresistibly eye-catching styles in loud and wearable combinations. An assortment of tangy greens, deep purples and saturated hues stimulate the senses. Complementary brights and luminous primary's add a chic and classy feel.