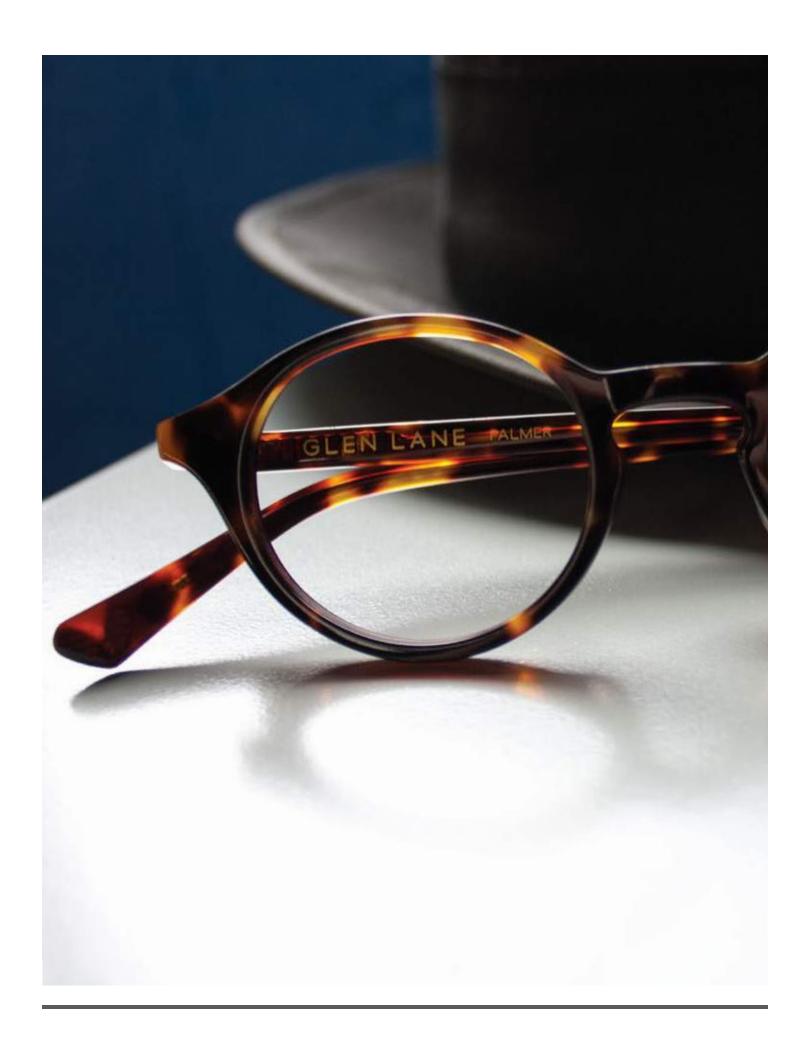

# Stately eyewear that combines classic elegance and high-end detailing.

A stunning new collection for both men and women. Glen Lane offers vintage inspired frames in a refined, elegant and earthy palette of crystals, tortoises and classic blacks. The collection features handmade acetate and metal frames, with detailing such as: saddle bridges, coined edges, hand wrapped Windsor rims, keyhole bridges, bold browlines, iconic rounds and antique finishes. Each Glen Lane frame includes a custom soft leatherette clam shell case and a microfiber cleaning cloth. Available point of purchase for the collection include an elegant 1-place display, logo block and frame mat display.