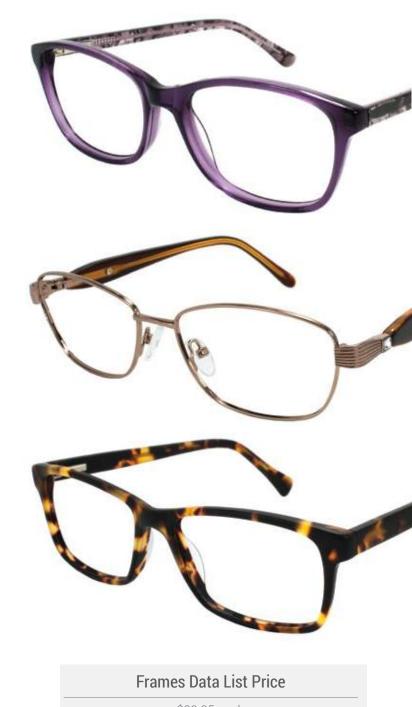

# **Managed Care Solution**

Our Caliber collection is the perfect solution for your managed care patients. The collection features classic shapes, colors, and spring hinges. Offering styles for men, ladies' and kids.

# 35+ STYLES **Quick Facts:** Releases Per Year: 4-6 Established in 2004 Quality materials used such as acetate 100% Full Rim 48% - Men's 52% - Ladies' MMM 100% - Spring Hinges **TSO Member Price** Frames Data List Price \$7 each \$39.95 each