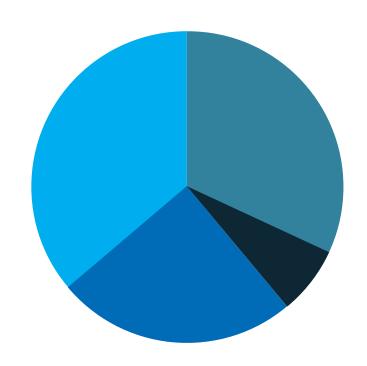

### Collection Breakdown:

- LO 40% Ladies' Ophthalmic
- MO 22.5% Men's Ophthalmic
- LS 15% Ladies' Sun Wear
- MS 22.5% Men's Sun Wear

55% - Ladies' Frames

45% - Men's Frames

68% - Spring Hinges