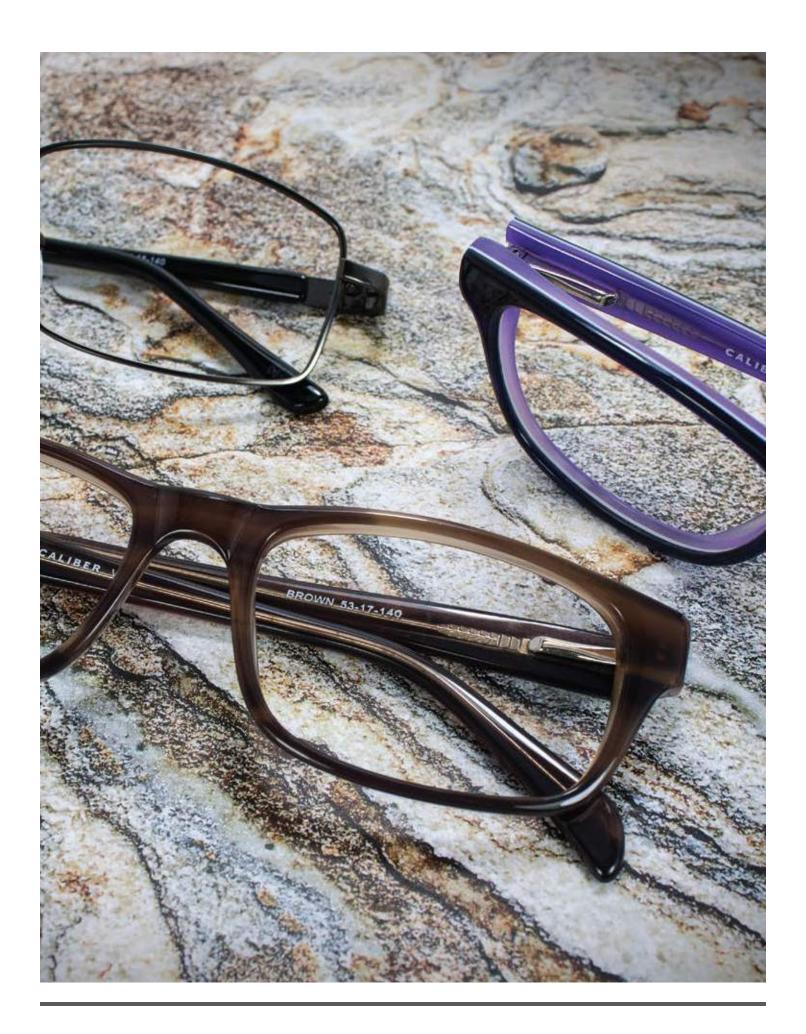

# **Managed Care Solution**

Our Caliber collection is the perfect solution for your managed care patients. The collection features classic shapes, colors, and spring hinges. Offering styles for men, ladies' and kids.

# 35+ STYLES **Quick Facts:** Releases Per Year: 4-6 Established in 2004 Quality materials used such as acetate 100% Full Rim 48% - Men's 52% - Ladies' MMM 100% - Spring Hinges **TSO Member Price** Frames Data List Price \$7 each \$39.95 each