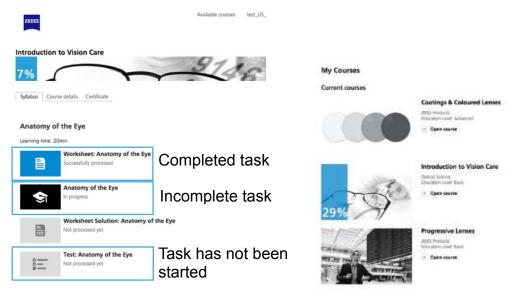

During or upon the completion of a lesson, you can exit the lesson to return to the course page by clicking the navigation button at the top of the page.

B. Course and lesson progress can be tracked through a color coded system. As you complete tasks, the icons will change color in the course and the percent of the course that is completed will be calculated. This is visible from your course list and also from within the course itself.