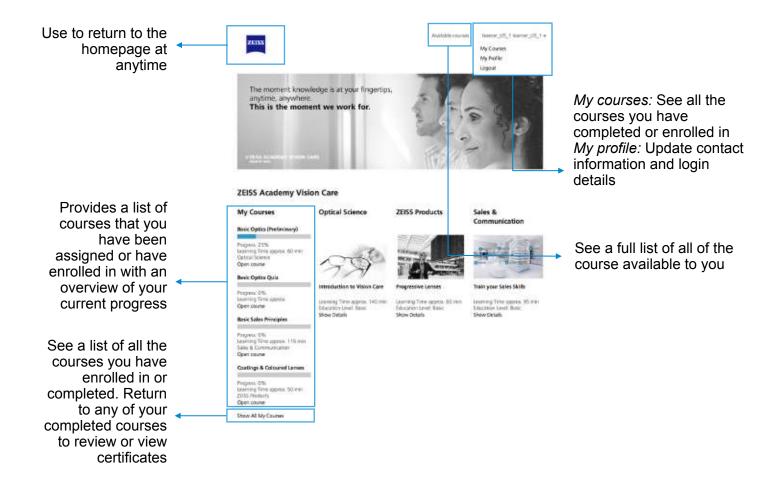

## II. General site overview

You have made it into the ZEISS Academy, so let's take a little tour.

A. Generally, on the homepage you will notice four columns. The first column shows courses you are enrolled in and the remaining columns represent the three learning sections: Optical Science, ZEISS Products and Sales & Communication.