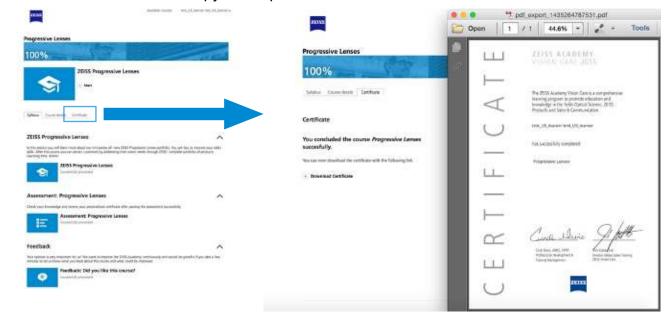

C. A course is completed only when all of the tasks within a lesson are complete, including downloading worksheets, and the final assessment has been passed. Submitting Feedback is required for 100%, but is not required to obtain your completion certificate. Once you have passed the assessment, click the Certificate tab to download a PDF copy of the personalized course certificate.