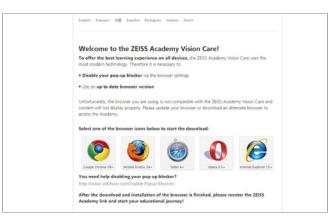

A. The site functions on current standard browsers and most devices, including tablets and smartphones. If you are directed to the page pictured below when you navigate to the site, then you will need to download an updated browser. Click on one of the icons for your preferred browser and it will direct you to a site where you are able to download the latest version.