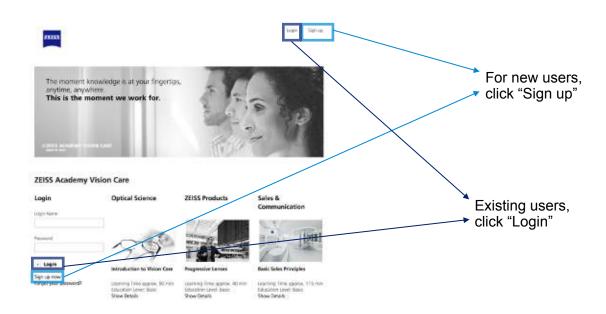

B. Once you have navigated to the homepage, you can begin the registration process by clicking "Sign up" at one of two locations on the Homepage. If you have registered on any ZEISS e-learning platform in the past, you can skip this process and login directly with your username and password.

New users will need a ZEISS customer ID for full access or a promotional code that will provide limited access

C. To register, you need to fill out all of the information on the form. If this form looks familiar and you think you have filled it out for ZEISS in the past, click "You can Login Here" at the bottom of the page to login with your username and password.